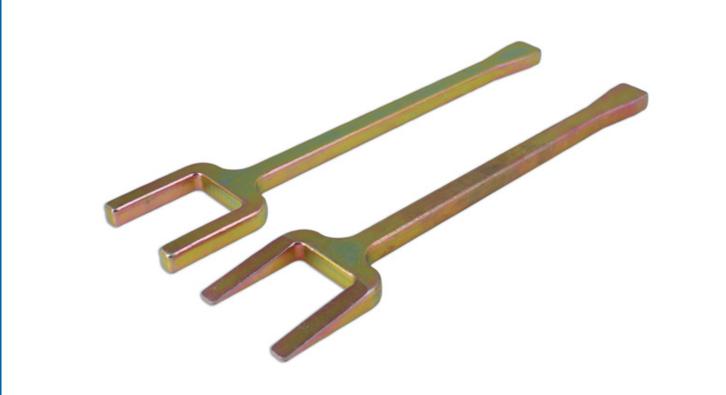

## **Drive Shaft Extractor Tools**

A set of driveshaft extractor forks designed to be used together or individually depending on the driveshaft/gearbox design being worked on.

## **Additional Information**

- Designed to engage between the gearbox housing and the driveshaft. Applications include: Ford, Mazda, Volvo, Renault, Dacia and other front wheel drive vehicles with pop out drive shafts.
- One fork has tapered forks and the other has plain forks (same thickness on full length), allowing even pressure to be applied, reducing potential of damage.
- Use both forks together for best effect.
- Fork thickness: 12.5mm; taper from 12.5mm to 4mm; fork aperture 50mm.
- Overall length: 350mm.